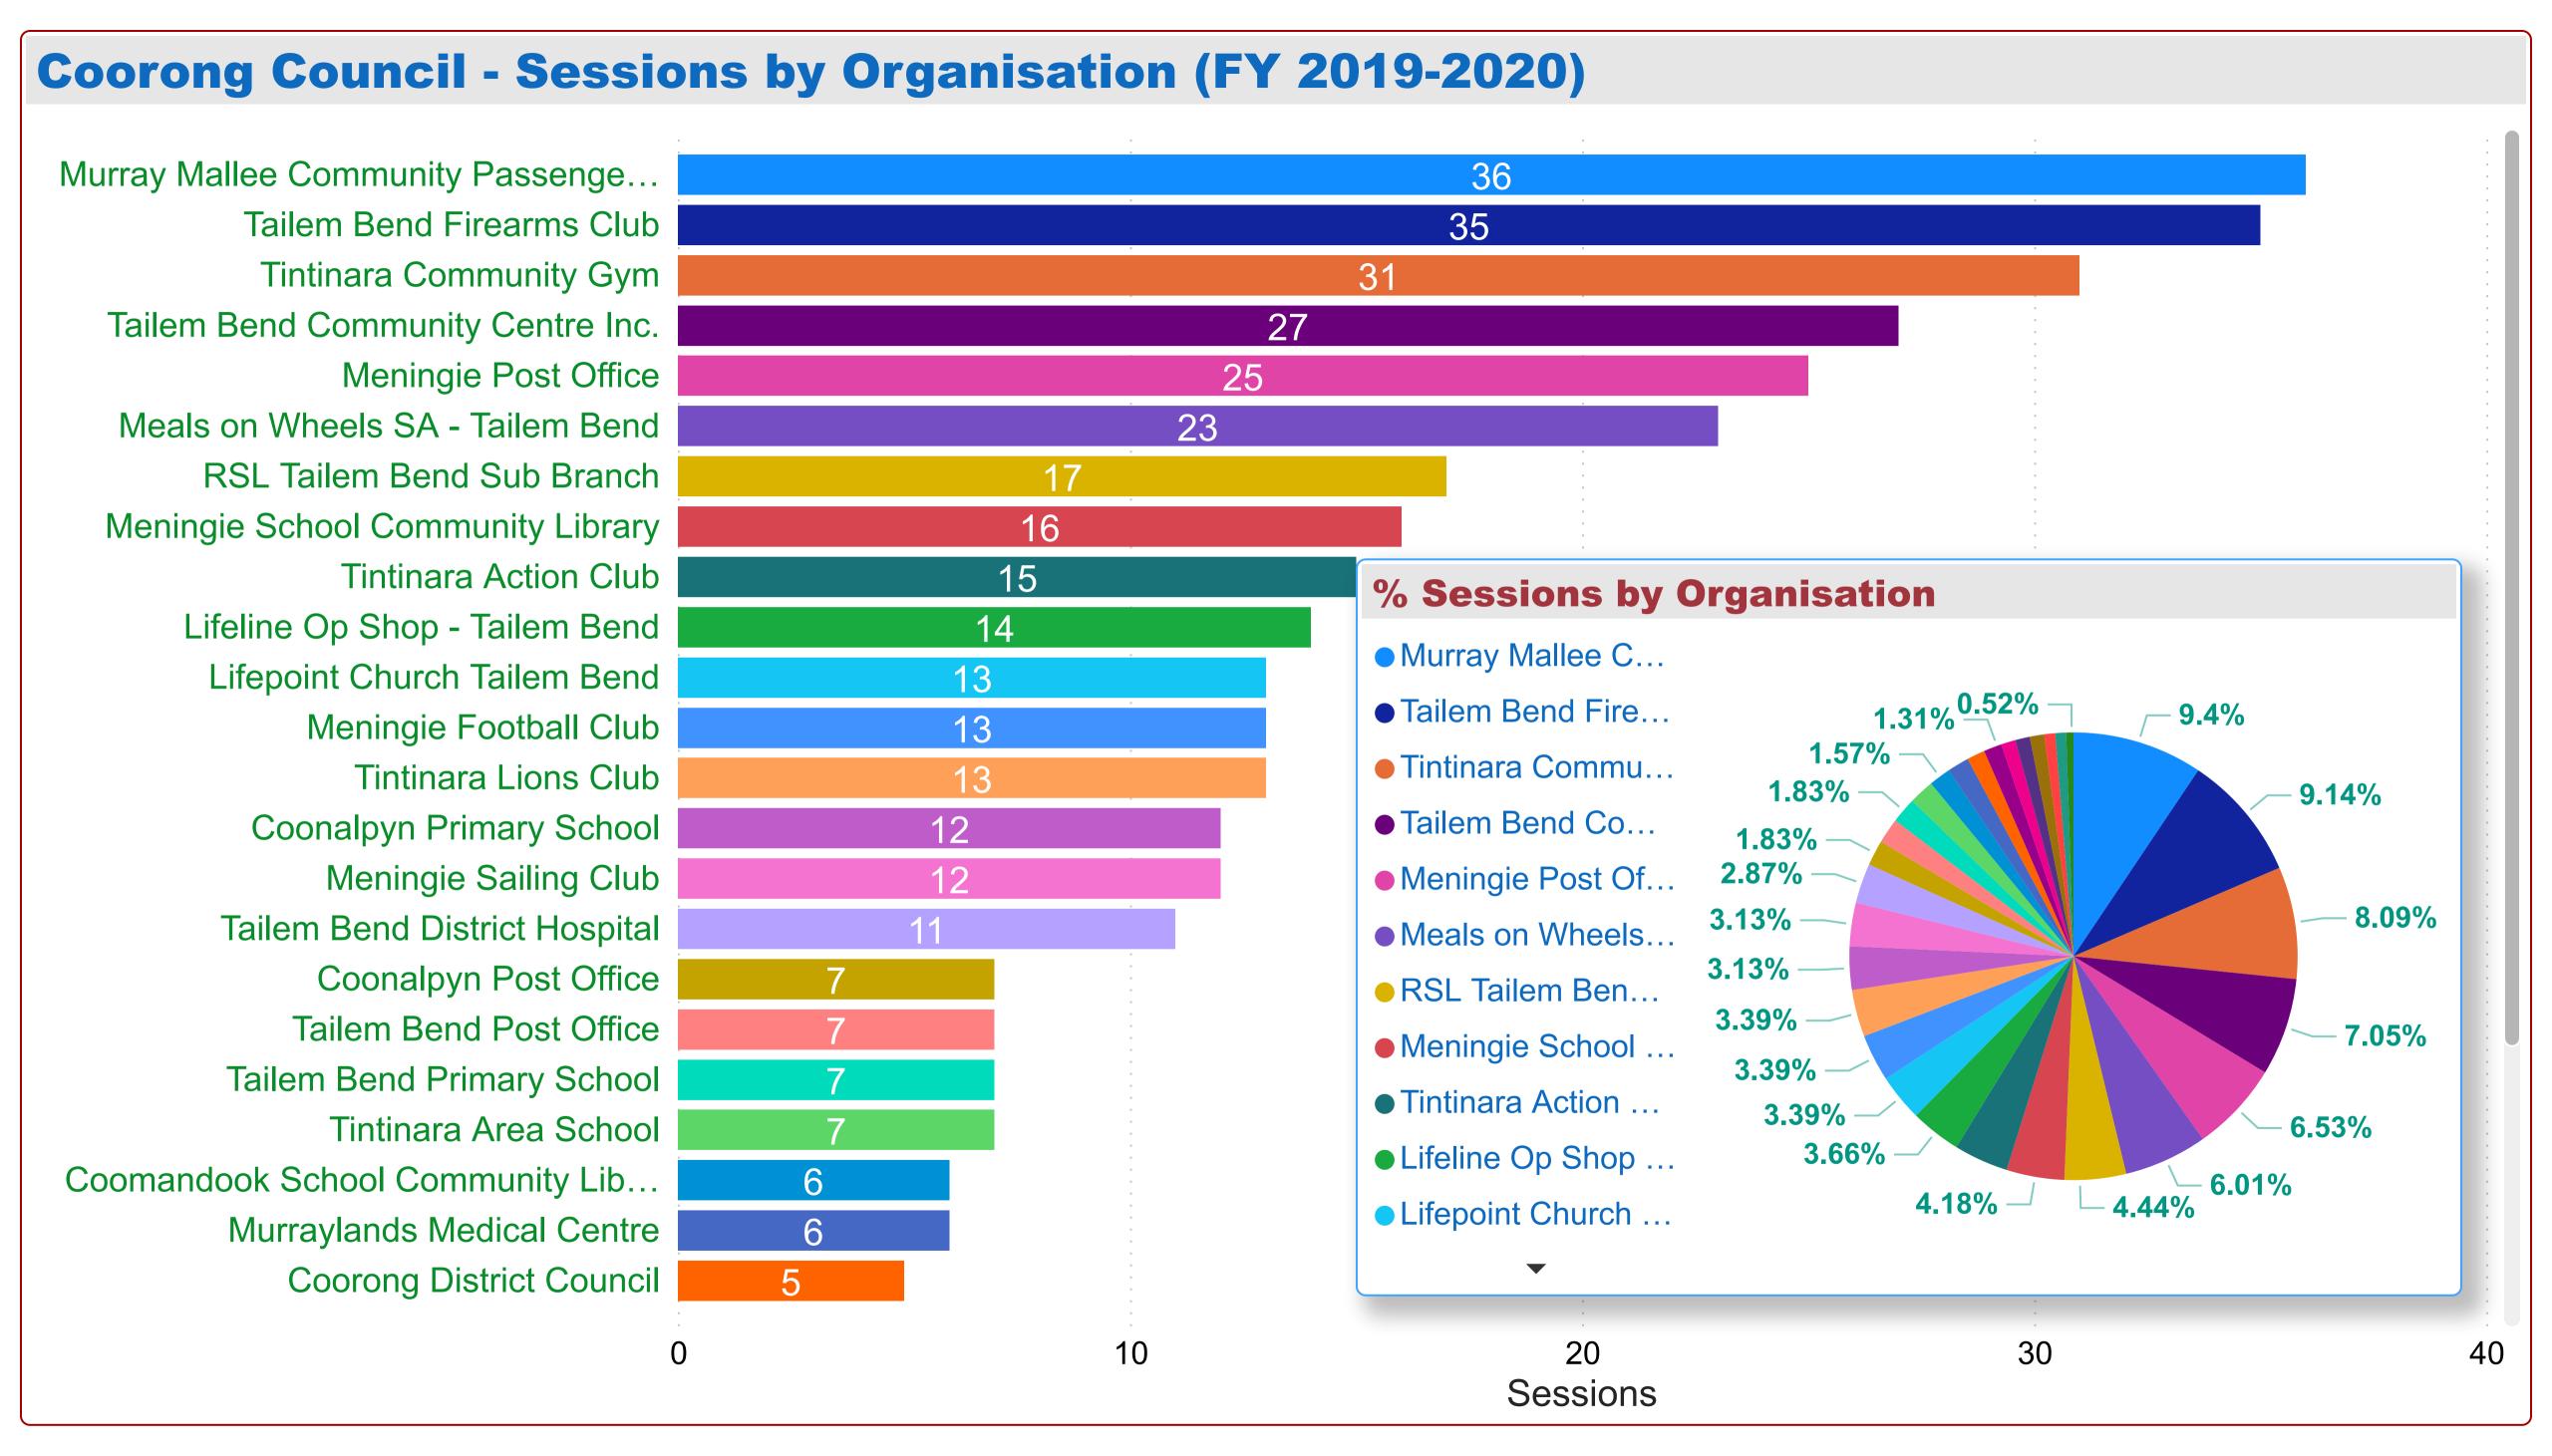

| Organisation                              | Sessions |
|-------------------------------------------|----------|
| Tintinara Post Office                     | 5        |
| Tintinara Lions Club                      | 13       |
| Tintinara Community Gym                   | 31       |
| Tintinara Area School                     | 7        |
| Tintinara Action Club                     | 15       |
| Tailem Bend Primary School                | 7        |
| Tailem Bend Post Office                   | 7        |
| Tailem Bend Firearms Club                 | 35       |
| Tailem Bend District Hospital             | 11       |
| Tailem Bend Community Centre Inc.         | 27       |
| State Emergency Service SA - Meningie     | 2        |
| Scouts SA - Coonara                       | 4        |
| RSL Tailem Bend Sub Branch                | 17       |
| Rivers Edge Caravan Park                  | 3        |
| Murraylands Medical Centre                | 6        |
| Murray Mallee Community Passenger Network | 36       |
| Meningie School Community Library         | 16       |
| Meningie Sailing Club                     | 12       |
| Meningie Post Office                      | 25       |
| Meningie Football Club                    | 13       |
| Meals on Wheels SA - Tintinara            | 3        |
| Meals on Wheels SA - Tailem Bend          | 23       |
| Lifenoint Church Tailem Rend              | 13       |
| Total                                     | 383      |